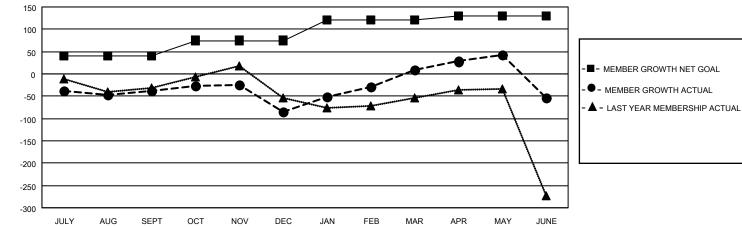

## GAT MONTHLY MEMBERSHIP PROGRESS REPORT

**Multiple District 22** 

Results as of: 6/30/2023

| LOCATION: | MARYLAND |
|-----------|----------|
|-----------|----------|

| Clubs                 |               |           |               | Members               |                           |                         |                                                    |
|-----------------------|---------------|-----------|---------------|-----------------------|---------------------------|-------------------------|----------------------------------------------------|
| RESULTS FOR 2022-2023 |               |           |               | RESULTS FOR 2022-2023 |                           |                         |                                                    |
| QUARTER               | NEW CLUB GOAL | NEW CLUBS | DROPPED CLUBS | QUARTER               | MEMBER GROWTH NET<br>GOAL | MEMBER GROWTH<br>ACTUAL | DROPPED<br>MEMBERS ACTUAL<br>(including transfers) |
| JULY/AUG/SEPT         | 0             | 1         | 0             | JULY/AUG/SE           | PT 40                     | 149                     | (including transfers)<br>159                       |
| OCT/NOV/DEC           | 1             | 0         | 2             | OCT/NOV/DE            | C 35                      | 136                     | 175                                                |
| JAN/FEB/MAR           | 0             | 1         | 0             | JAN/FEB/MAR           | 45                        | 233                     | 121                                                |
| APR/MAY/JUNE          | 2             | 0         | 1             | APR/MAY/JUN           | NE 10                     | 165                     | 209                                                |

## GOALS AND ACTUAL MEMBERS CUMULATIVE

| DROPPED CLUBS: 3 |     | 122 CLUBS OF 200 ADDED 1 OR<br>MORE NEW MEMBERS | GENDER DISTRIBUTION               |                |
|------------------|-----|-------------------------------------------------|-----------------------------------|----------------|
|                  |     | MORE NEW MEMBERS                                | MALE                              | 3,572 (62.28%) |
|                  |     |                                                 | FEMALE                            | 2,161 (37.68%) |
| DROPPED MEMBERS  |     |                                                 | NON BINARY                        | 0 (0.00%)      |
| DECEASED         | 107 |                                                 | PREFER NOT TO ANSWER              | 2 (0.03%)      |
| CLUB CANCELLED   | 43  |                                                 | TOTAL FAMILY UNIT MEMBERS         | 1.081          |
| OTHER            | 514 | CLICK HERE FOR CUMULATIVE                       | TOTALT AMILT ONTI MEMBERS         | 1,001          |
| TOTAL            | 664 | MEMBERSHIP DATA                                 | FAMILY MEMBERS PAYING HAL<br>DUES | F 564          |