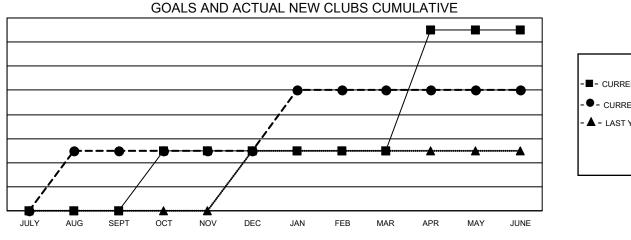

## GAT MONTHLY MEMBERSHIP PROGRESS REPORT

**Multiple District 22** 

Results as of: 6/30/2023

| LOCATION: | MARYLAND |
|-----------|----------|
|-----------|----------|

| Clubs                 |               |           |               | Members               |                           |                         |                                                    |
|-----------------------|---------------|-----------|---------------|-----------------------|---------------------------|-------------------------|----------------------------------------------------|
| RESULTS FOR 2022-2023 |               |           |               | RESULTS FOR 2022-2023 |                           |                         |                                                    |
| QUARTER               | NEW CLUB GOAL | NEW CLUBS | DROPPED CLUBS | QUARTER               | MEMBER GROWTH NET<br>GOAL | MEMBER GROWTH<br>ACTUAL | DROPPED<br>MEMBERS ACTUAL<br>(including transfers) |
| JULY/AUG/SEPT         | 0             | 1         | 0             | JULY/AUG/SE           | PT 40                     | 149                     | (including transfers)<br>159                       |
| OCT/NOV/DEC           | 1             | 0         | 2             | OCT/NOV/DE            | C 35                      | 136                     | 175                                                |
| JAN/FEB/MAR           | 0             | 1         | 0             | JAN/FEB/MAR           | 45                        | 233                     | 121                                                |
| APR/MAY/JUNE          | 2             | 0         | 1             | APR/MAY/JUN           | NE 10                     | 165                     | 209                                                |

● - CURRENT YEAR ACTUAL NEW CLUBS

▲ - LAST YEAR ACTUAL NEW CLUBS